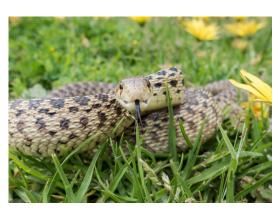

## CAN YOU FIND THE LOST SNAKE?

Listen to the clues. Guess which picture is the lost pet.

How confident are you that you are correct?