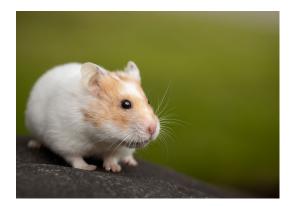

## **CAN YOU FIND THE LOST PET?**

Listen to the clues. Guess which picture is the lost pet.

How confident are you that you are correct?