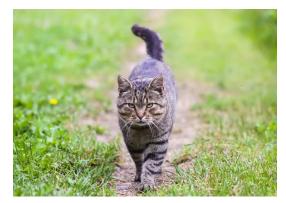

## **CAN YOU FIND THE LOST CAT?**

Listen to the clues. Guess which picture is the lost pet.

How confident are you that you are correct?