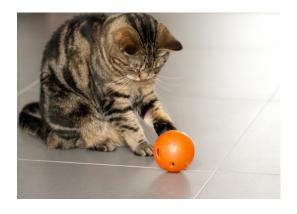

## **CAN YOU FIND THE LOST CAT?**

Listen to the clues. Guess which picture is the lost pet.

How confident are you that you are correct?