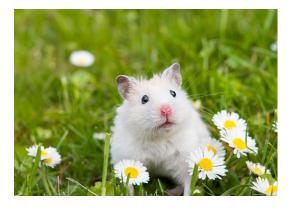

#### **CAN YOU FIND THE LOST RABBIT?**

Listen to the clues. Guess which picture is the lost pet.

How confident are you that you are correct?