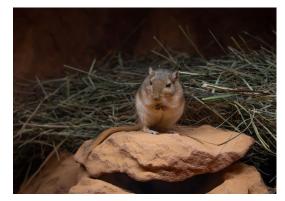

## **CAN YOU FIND THE LOST PET?**

Listen to the clues. Guess which picture is the lost pet.

How confident are you that you are correct?