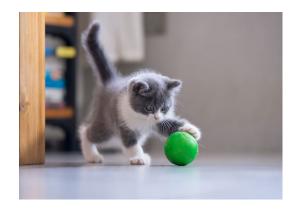

## **CAN YOU FIND THE LOST CAT?**

Listen to the clues. Guess which picture is the lost pet.

How confident are you that you are correct?