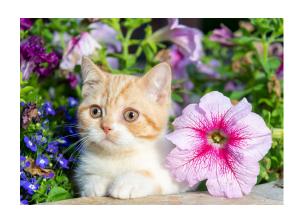

## **CAN YOU FIND THE LOST CAT?**

Listen to the clues. Guess which picture is the lost pet.

How confident are you that you are correct?