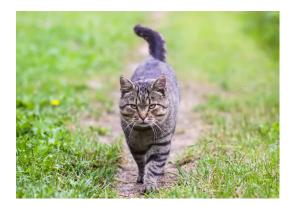

## **CAN YOU FIND THE LOST CAT?**

Listen to the clues. Guess which picture is the lost pet.

How confident are you that you are correct?