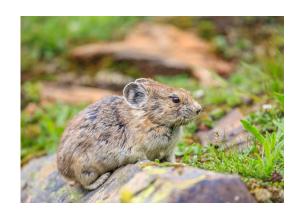

## **CAN YOU FIND THE LOST PET?**

Listen to the clues. Guess which picture is the lost pet.

How confident are you that you are correct?