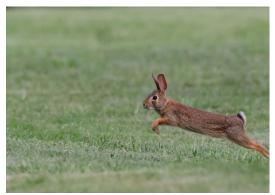

#### **CAN YOU FIND THE LOST RABBIT?**

Listen to the clues. Guess which picture is the lost pet.

How confident are you that you are correct?