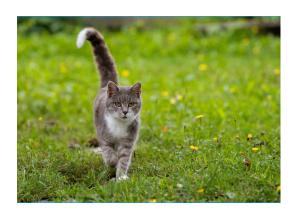

## **CAN YOU FIND THE LOST CAT?**

Listen to the clues. Guess which picture is the lost pet.

How confident are you that you are correct?