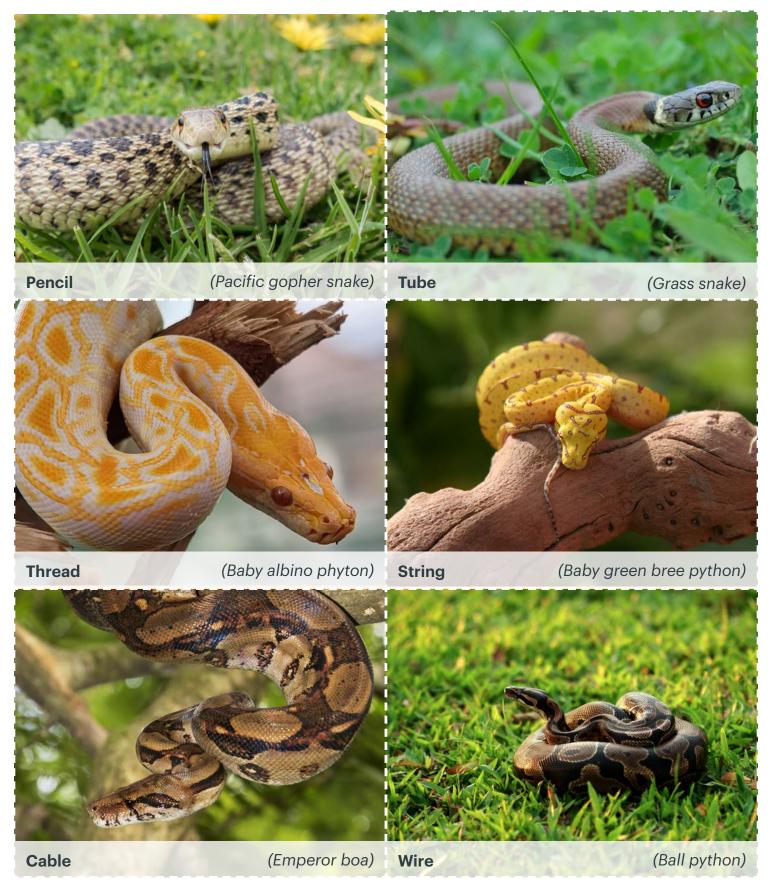

# Al to the Rescue Challenge 2-Snakes (Front of Cards)

# Al to the Rescue

#### Challenge 2-Snakes (Front of Cards)