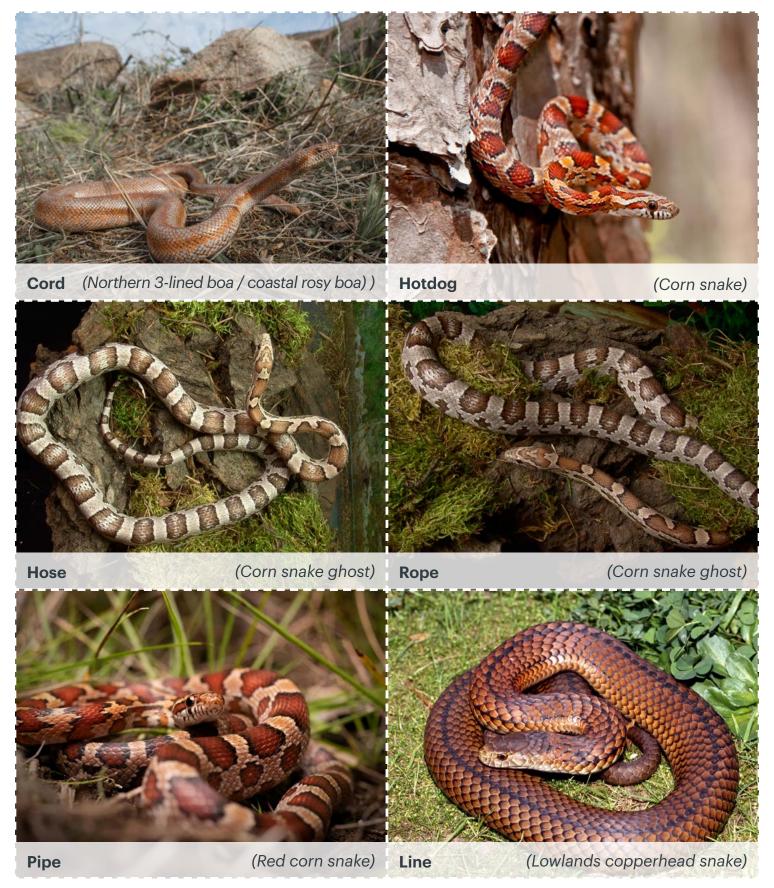

# Al to the Rescue Challenge 2-Snakes (Front of Cards)

# Al to the Rescue

#### Challenge 2-Snakes (Front of Cards)