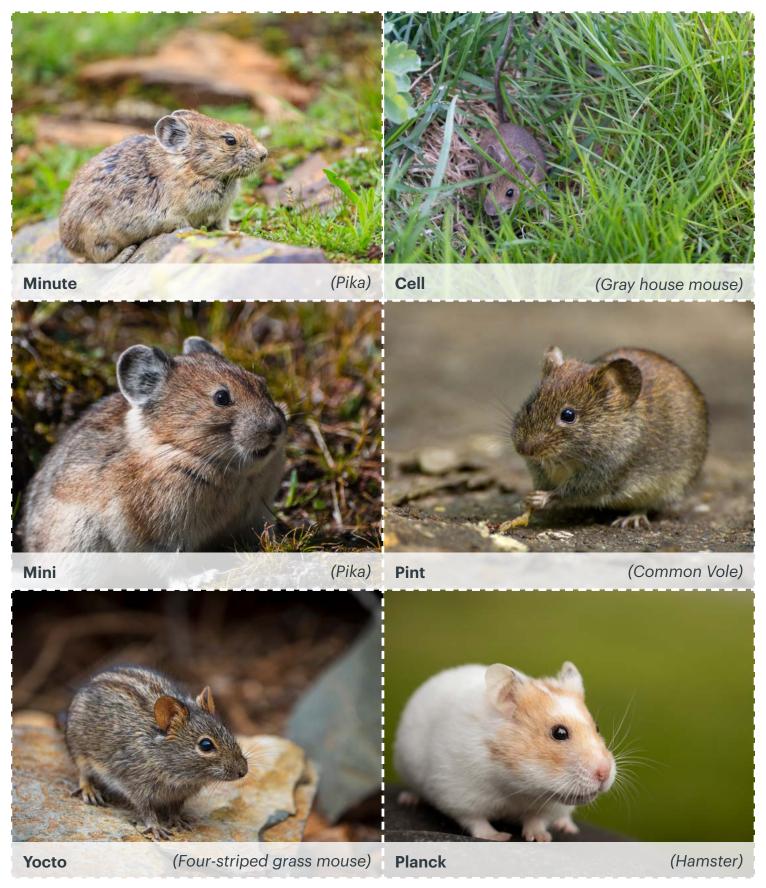

# Al to the Rescue Challenge 2-Rodents+ (Front of Cards)

Page 1 of 4

#### Al to the Rescue

# Challenge 2-Rodents+ (Front of Cards)