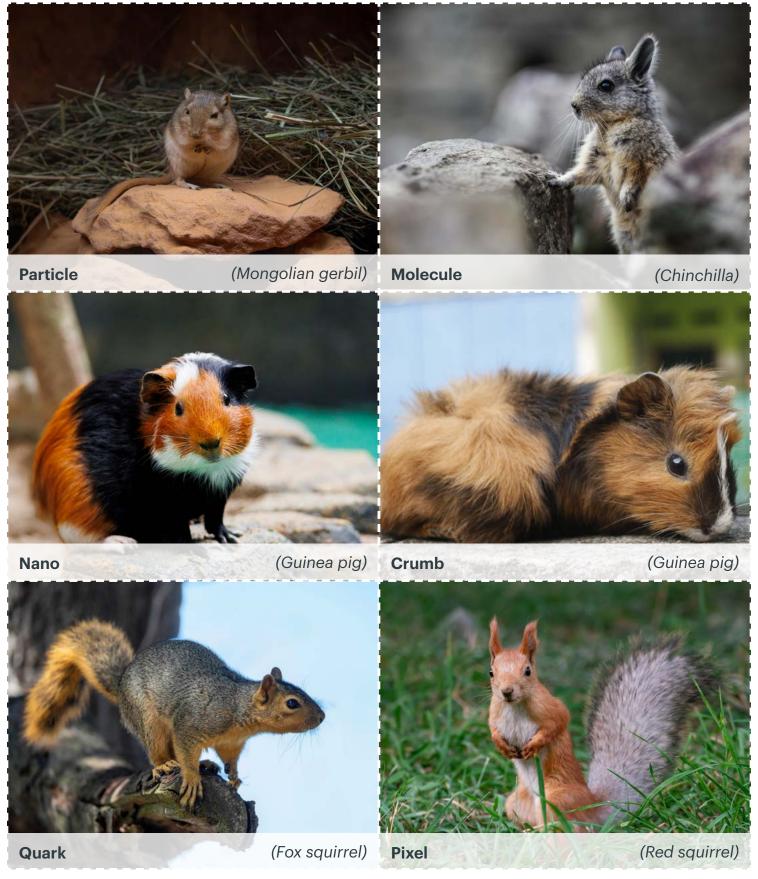

# Al to the Rescue Challenge 2-Rodents+ (Front of Cards)

Page 1 of 4

#### Al to the Rescue

# Challenge 2-Rodents+ (Front of Cards)