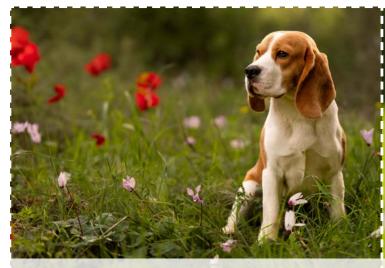

## Al to the Rescue Challenge 2-Dogs (Front of Cards)

Dorothy

(Beagle puppy)

Rosalind

(Basset hound puppy)

Marie

(Akita dog)

Watson