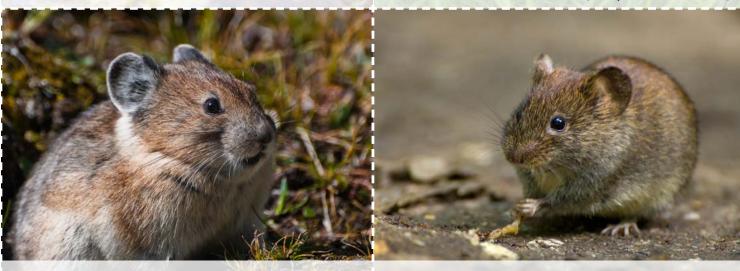

## Al to the Rescue Challenge 2-Rodents+ (Front of Cards)

Mini

(Pika) Pint

(Common Vole)

Yocto

(Four-striped grass mouse)

Planck

(Hamster)