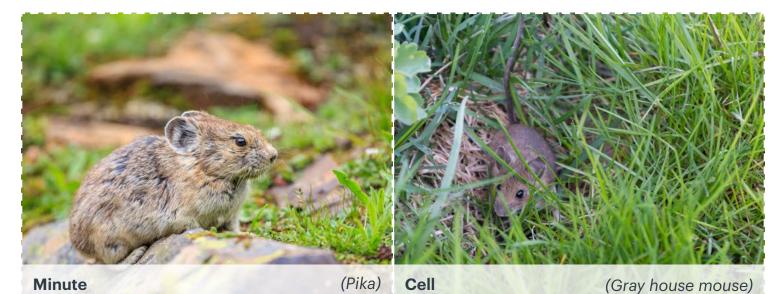

## Al to the Rescue Challenge 2-Rodents+ (Front of Cards)

Mini

(Pika) Pint

(Common Vole)

Yocto

(Four-striped grass mouse)

Planck

(Hamster)