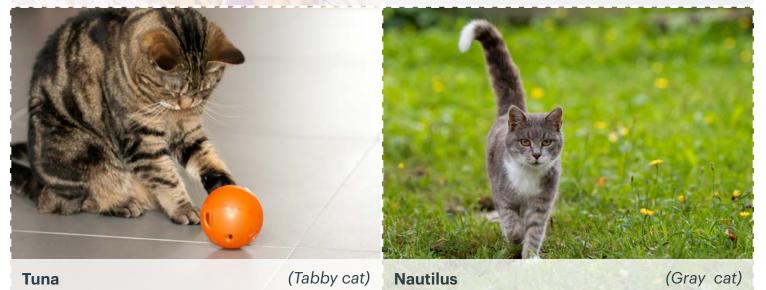

## Al to the Rescue Challenge 2-Cats (Front of Cards)

Kelp

(Tabby kitten)

Mariana

(Tricolor cat)

Orca

(Striped cat)

Plankton

(Grey and white kitten)

Flounder

(Bengal cat)

Barnacle

(Grey and black cat)