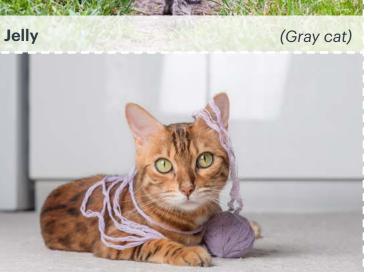

### Al to the Rescue Lost Pet Cards Challenge 1 (Front of Cards)

Ada

Coral

(Husky puppy)

) Darwin

(British red shorthair kitten)

Jelly

Sparky