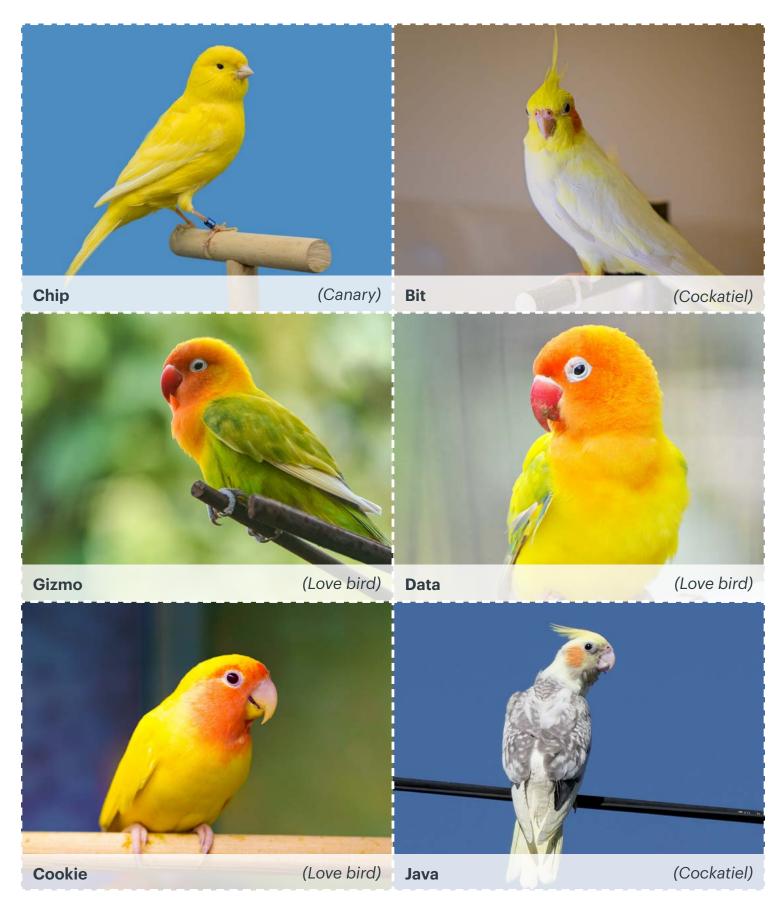

## Al to the Rescue Challenge 2-Birds (Front of Cards)

## Al to the Rescue Challenge 2-Birds (Front of Cards)

Ruby

(Love bird)

Widget

(Amazon parrot)