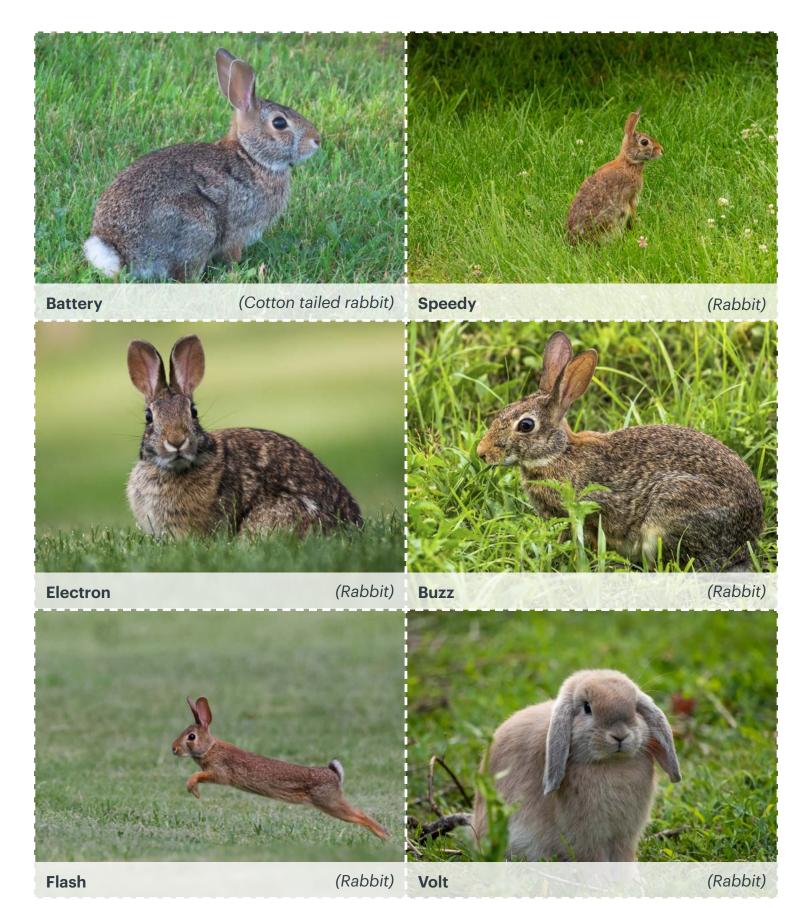

# Al to the Rescue Challenge 2-Rabbits (Front of Cards)

# Al to the Rescue Challenge 2-Rabbits (Front of Cards)

(Rabbit) Charger