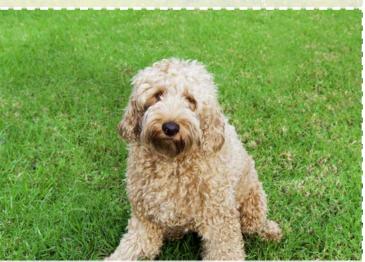

## Al to the Rescue Challenge 2-Dogs (Front of Cards)

Dorothy

(Beagle puppy)

Rosalind

(Basset hound puppy)

Marie

(Akita dog)

Watson

(Golden labradoodle)