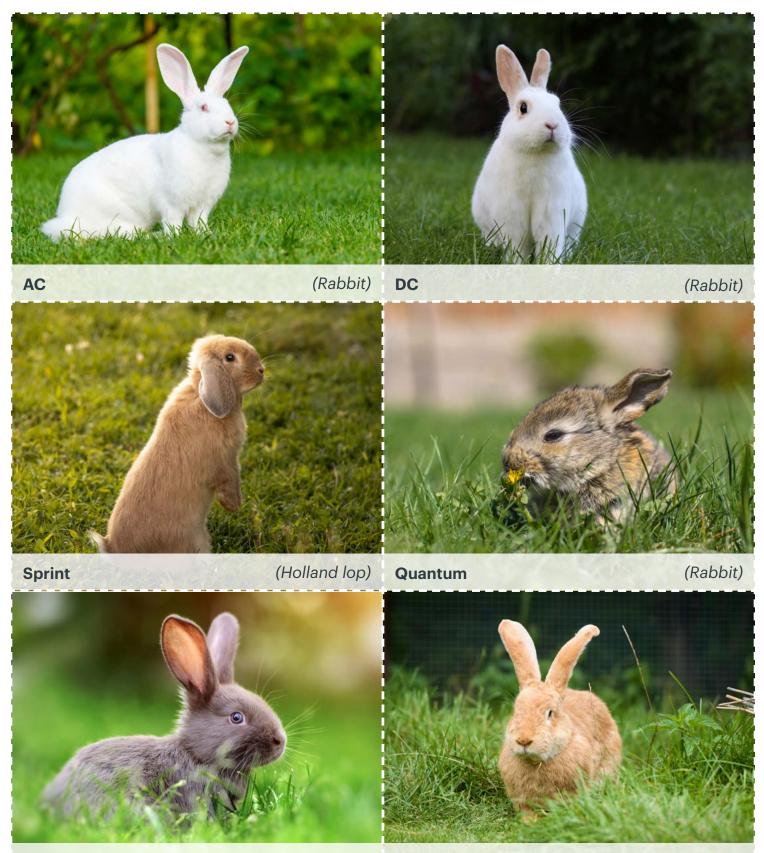

le)





## Al to the Rescue Challenge 2-Dogs (Front of Cards)



Franklin

(Blonde labrador)

Hedy

(Golden retriever labrador)



Page 3 of 4



## Al to the Rescue Challenge 2-Cats (Front of Cards)



Kelp

(Tabby kitten)

Mariana

(Tricolor cat)



Orca

(Striped cat)

Plankton

(Grey and white kitten)





Flounder

(Bengal cat)

Barnacle

(Grey and black cat)



# Al to the Rescue Challenge 2-Cats (Front of Cards)



Coral

(British red shorthair kitten)



Squid

(Ginger kitten)

Shrimp

(Ginger cat)





## Al to the Rescue Challenge 2-Birds (Front of Cards)





## Al to the Rescue Challenge 2-Birds (Front of Cards)



Ruby

(Love bird)

Widget

(Amazon parrot)



# Al to the Rescue Challenge 2-Rabbits (Front of Cards)





# Al to the Rescue Challenge 2-Rabbits (Front of Cards)



(Rabbit) Charger



## Al to the Rescue Challenge 2-Rodents+ (Front of Cards)



Quark

(Fox squirrel)

(Red squirrel)



## Al to the Rescue Challenge 2-Rodents+ (Front of Cards)





Mini

(Pika) Pint

(Common Vole)



Yocto

(Four-striped grass mouse)

Planck

(Hamster)



## Al to the Rescue Challenge 2-Snakes (Front of Cards)



Cable

(Emperor boa)

(Ball python)

Wire



## AI to the Rescue Challenge 2-Snakes (Front of Cards)



Pipe

(Red corn snake)

(Lowlands copperhead snake)