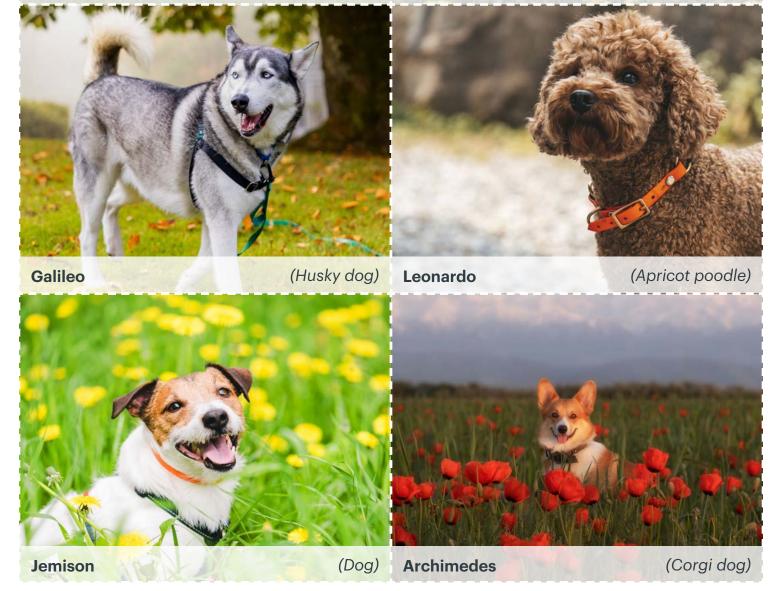

## Al to the Rescue Challenge 2-Dogs (Front of Cards)

Dorothy

(Beagle puppy)

Rosalind

(Basset hound puppy)

Marie

(Akita dog)

Watson

(Golden labradoodle)