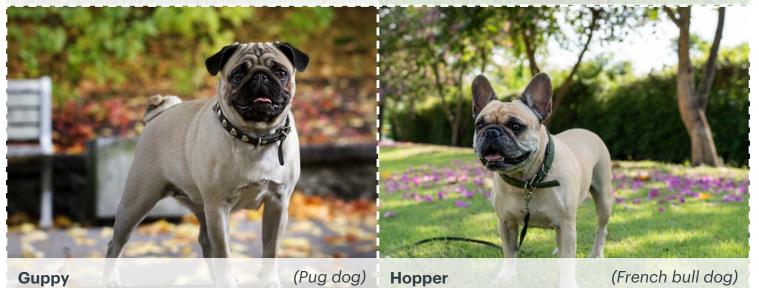

## AI to the Rescue Lost Pet Cards Challenge 1 (Front of Cards)

Hotdog

(Corn snake)

(Ball python snake)