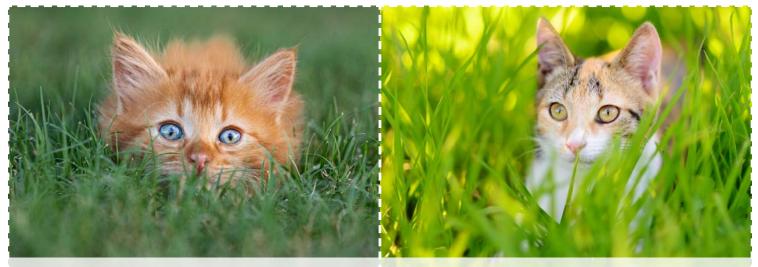

# Al to the Rescue Challenge 2-Cats (Front of Cards)

Coral

(British red shorthair kitten)

Squid

(Ginger kitten)

Shrimp

(Ginger cat)