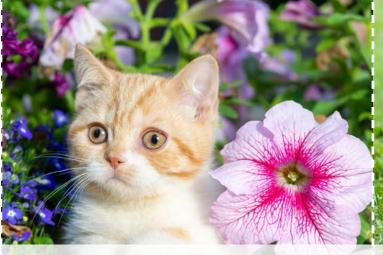

### Al to the Rescue Lost Pet Cards Challenge 1 (Front of Cards)

Ada

Coral

(Husky puppy)

) Darwin

(British red shorthair kitten)

Jelly

Sparky