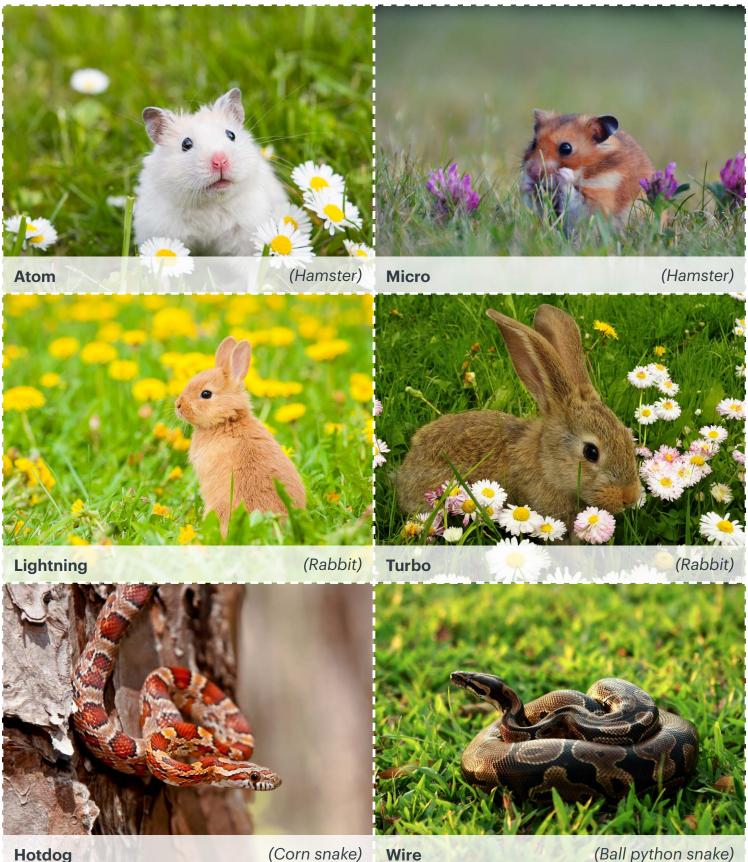

## AI to the Rescue Lost Pet Cards Challenge 1 (Front of Cards)

Hotdog

(Corn snake)

(Ball python snake)