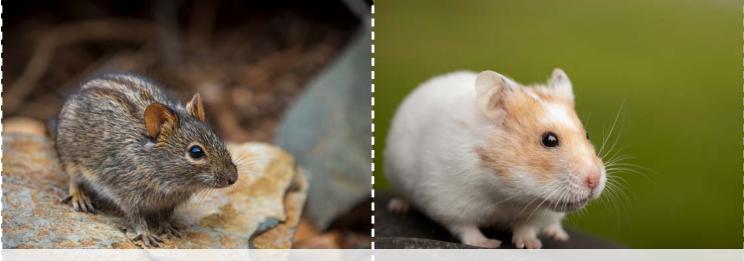

## Al to the Rescue Challenge 2-Rodents+ (Front of Cards)

Mini

(Pika) Pint

(Common Vole)

Yocto

(Four-striped grass mouse)

Planck

(Hamster)