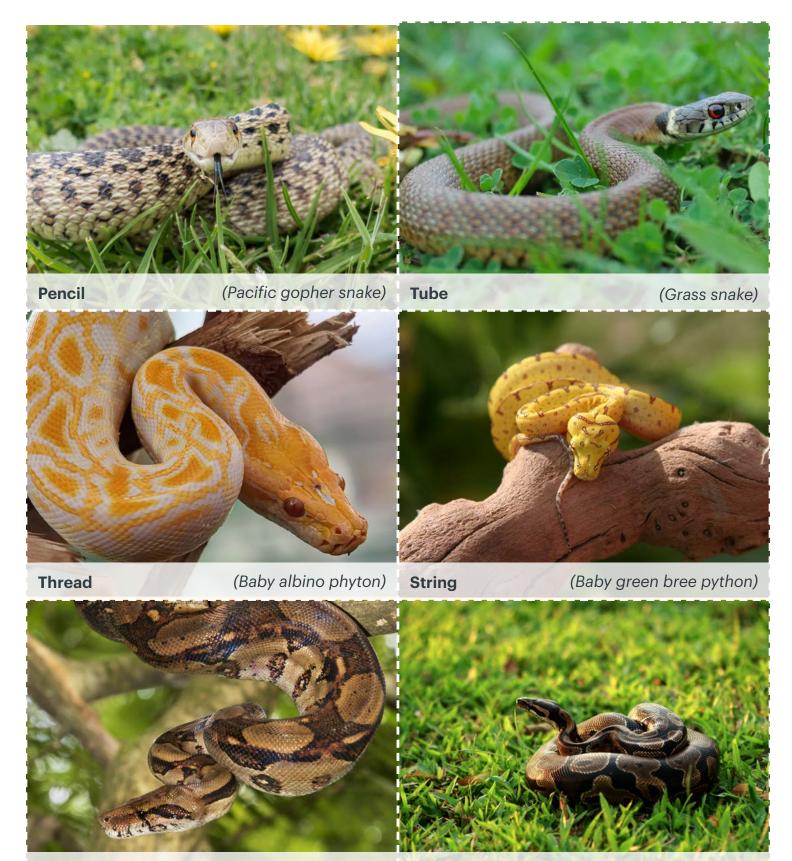

## Al to the Rescue Challenge 2-Snakes (Front of Cards)

Cable

(Emperor boa)

(Ball python)

Wire

## AI to the Rescue Challenge 2-Snakes (Front of Cards)

Pipe

(Red corn snake)

(Lowlands copperhead snake)