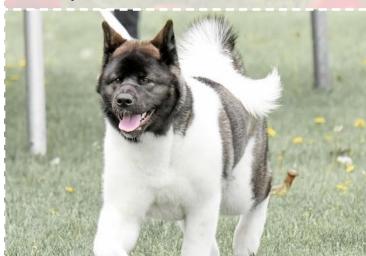

## Al to the Rescue Challenge 2-Dogs (Front of Cards)

Dorothy

(Beagle puppy)

Rosalind

(Basset hound puppy)

Marie

(Akita dog)

Watson