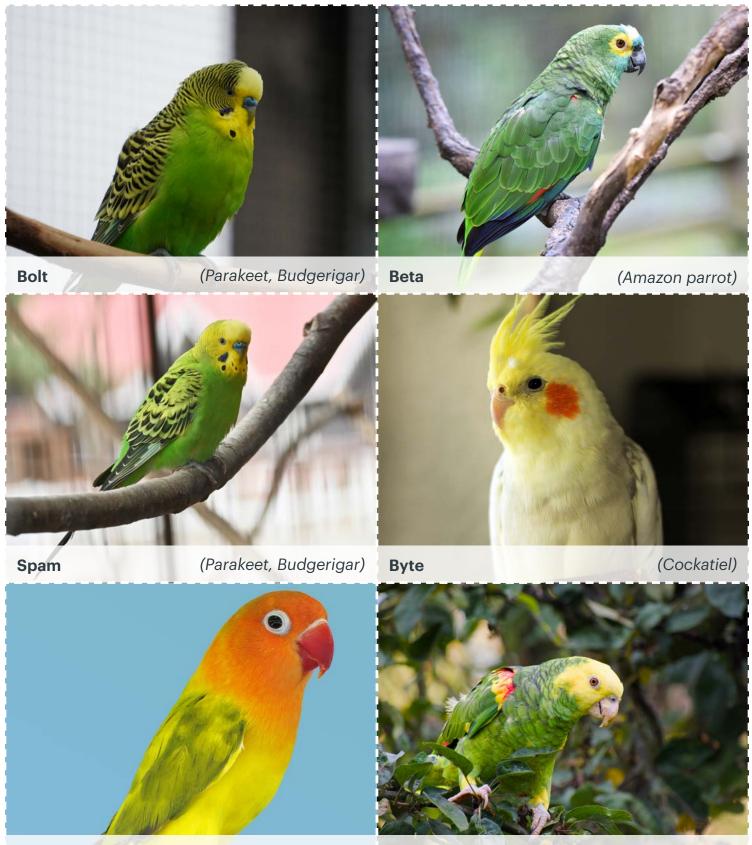

## Al to the Rescue Challenge 2-Birds (Front of Cards)

## Al to the Rescue Challenge 2-Birds (Front of Cards)

Ruby

(Love bird)

Widget

(Amazon parrot)