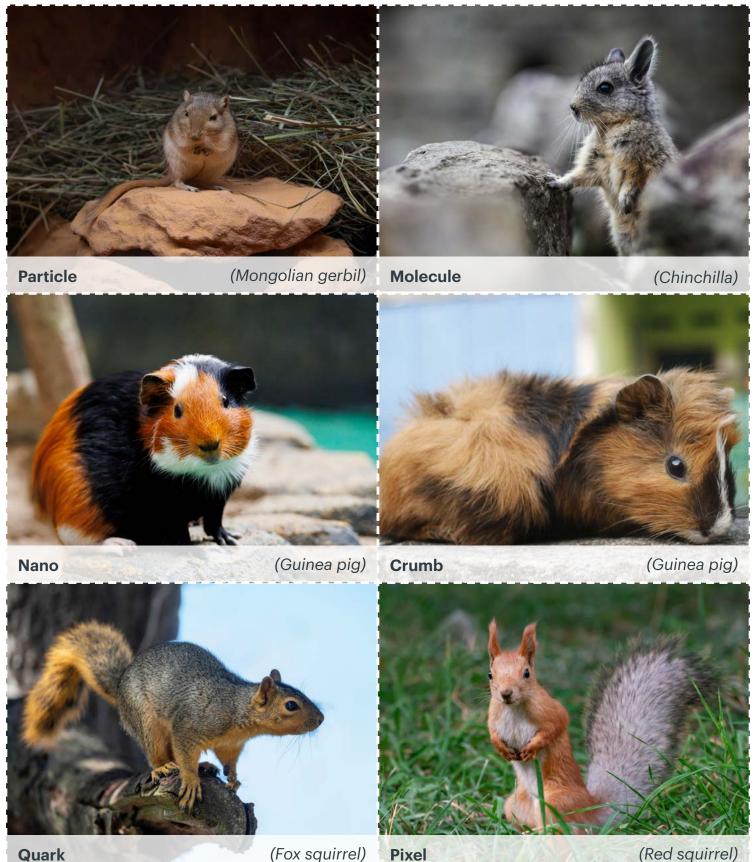

## Al to the Rescue Challenge 2-Rodents+ (Front of Cards)

Quark

(Fox squirrel)

(Red squirrel)