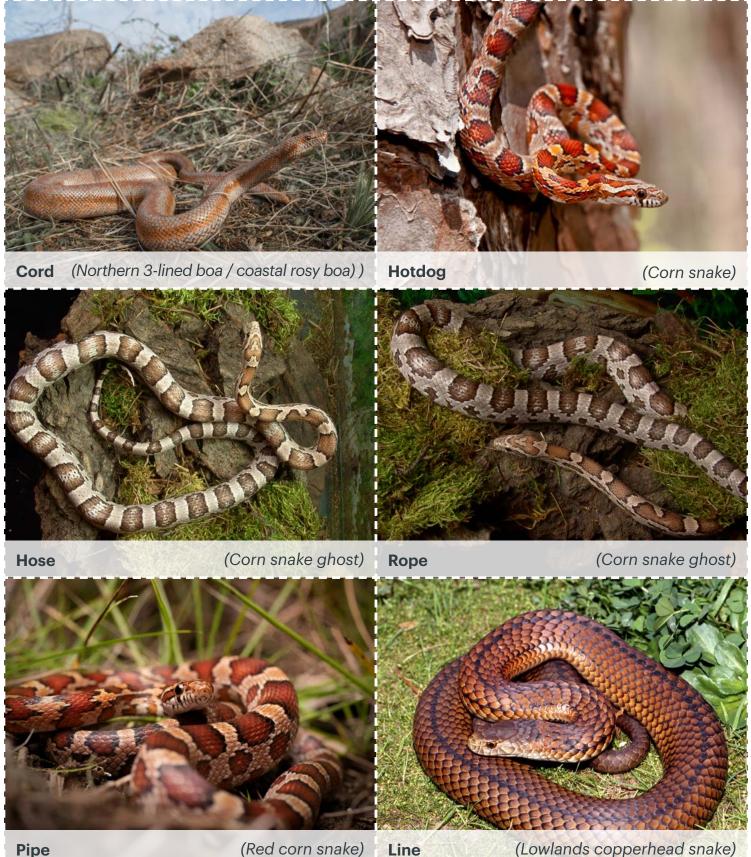

## AI to the Rescue Challenge 2-Snakes (Front of Cards)

Pipe

(Red corn snake)

(Lowlands copperhead snake)