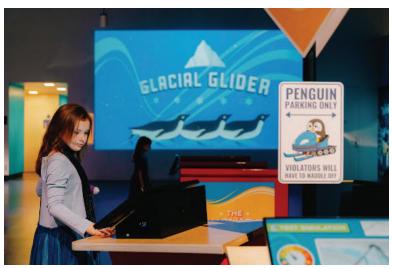

# **\*** What is Polar Play Days?

Polar Play Days is the annual Winter Event at The Tech Interactive. The event features arctic science activities and experiences, IMAX educational movies, seasonal food & drinks and more!